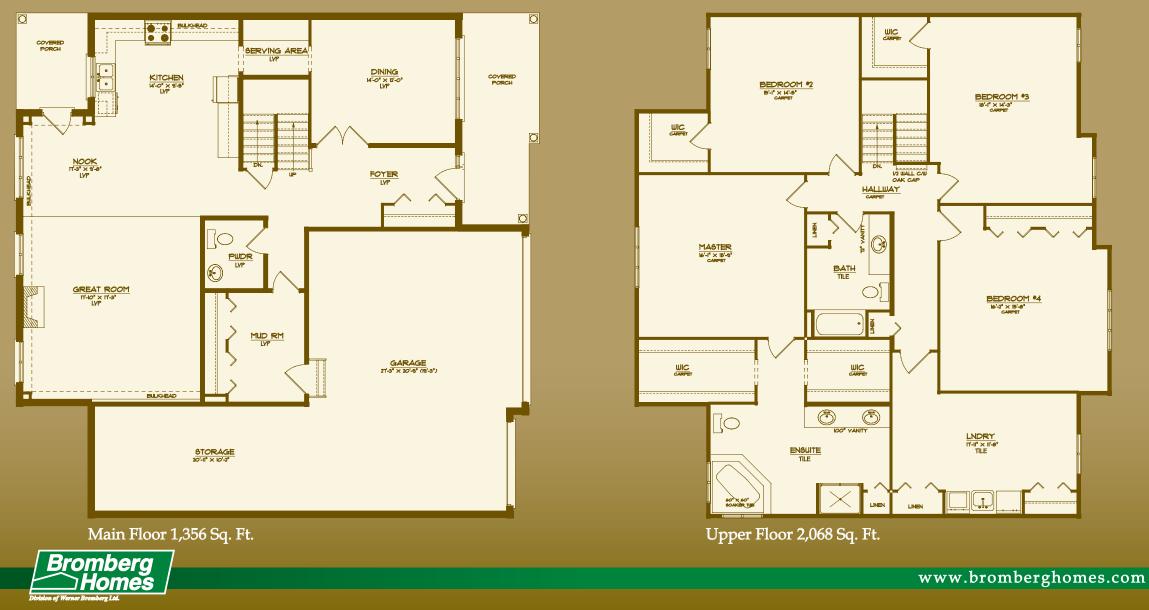

## The Welker

Square Footage: 3,424 Bedrooms: 4 Bathrooms: 2.5 Storeys: 2 Lot Width: 57.5 ft.

4 Bedroom, 2 storey, 2 1/2 baths, triple garage with tandem, double garage doors, large front porch, rear covered porch, serving area between kitchen and dining room, oversized upstairs laundry and ample closet storage.

www.bromberghomes.com

Jacobs Trail Estates

The Welker

Bathrooms: 2.5 Bedrooms: 4

Lot Width: 57.5 ft. Storeys: 2

All drawings are artist concepts of the final product and may be revised and/or improved as necessitated by Architectural controls. All floor plans are approximate dimensions. Floor areas shown include "open to below" but do not include garage or basement areas. E. & O. E.