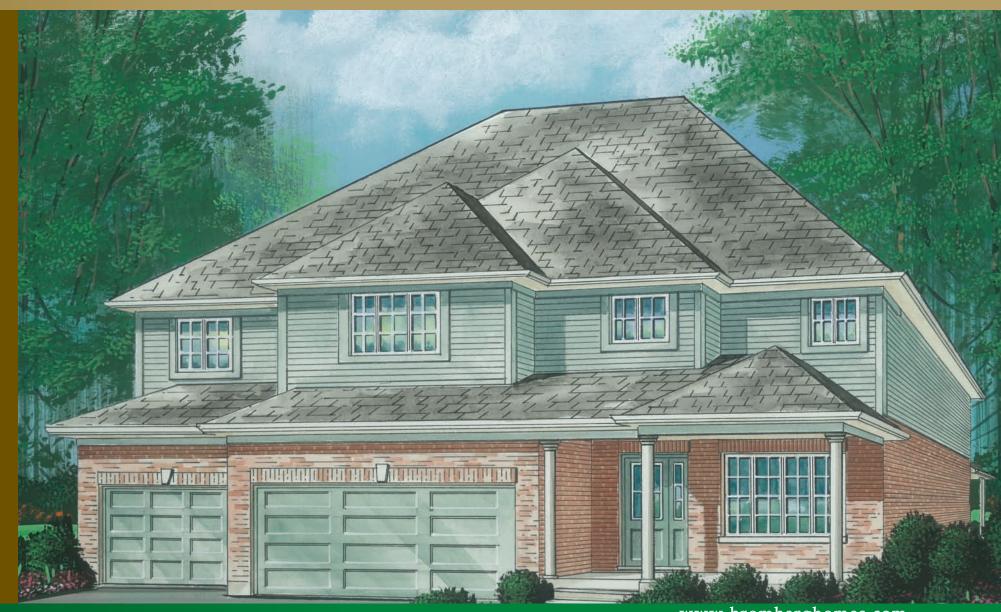

## The Welker

Square Footage: 3,424 Bedrooms: 4 Bathrooms: 2.5 Storeys: 2 Lot Width: 57.5 ft.

4 Bedroom, 2 storey, 2 1/2 baths, triple garage with tandem, double garage doors, large front porch, rear covered porch, serving area between kitchen and dining room, oversized upstairs laundry and ample closet storage.